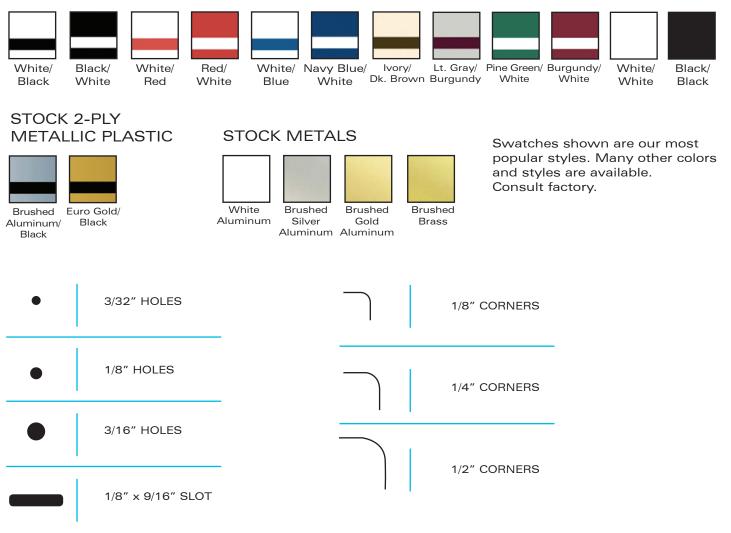

## STOCK 2-PLY PLASTIC

| PROD#           |                              |             |
|-----------------|------------------------------|-------------|
| FOAMTAPE        | 2 pc foam tape               | 1.29        |
| HOOK & LOOP     | 2 strips (hook only)         | 1.29        |
| HOOK & LOOP SET | 2 strips hook, 2 strips loop | 1.83<br>(C) |

| PROD#                     |                          |               |
|---------------------------|--------------------------|---------------|
| MAG SHEET                 | Magnetic Sheeting        | 0.30 SQ IN    |
| 467 TAPE                  | per square inch          | 0.07          |
| HOLES (Set Up \$25 (G)    | Holes                    | 0.17 PER HOLE |
| CORNERS (SET UP \$25 (G)) | Corners for Plates/Signs | 0.08 EA       |
|                           |                          | (C)           |